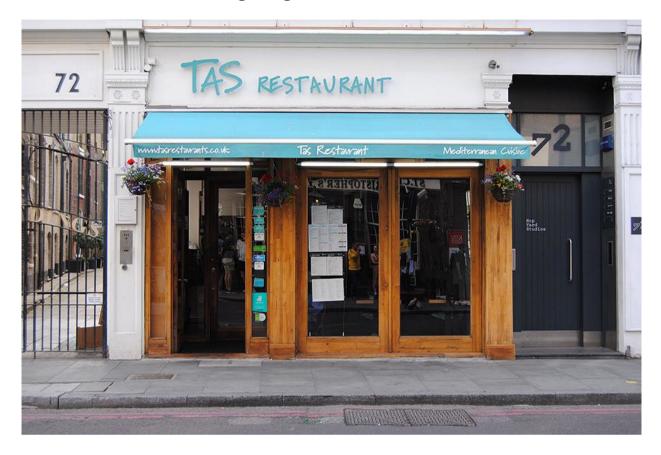

# 72 Borough High Street London SE1 1XF

## Location

RARE 200 cover restaurant in prime London Bridge well known for its vibrant culinary scene, featuring a variety of restaurants and bars. It's situated very close Southwark and Waterloo stations, making it easily accessible. Notable landmarks in proximity include the Old Vic theatre and The Shard.