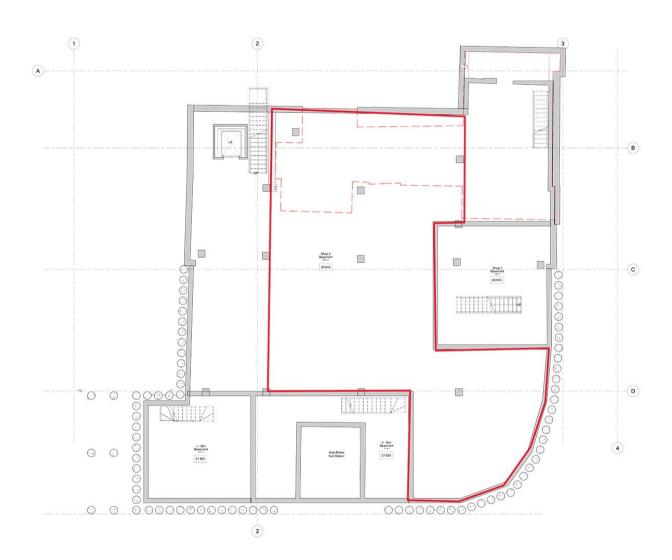

## Floor Areas

The approximate floor areas are:

Ground Floor 4,040 Sq Ft Lower ground 3,583 Sq Ft **Total Net Area: 7,583 Sq. Ft** 

#### **Plans**