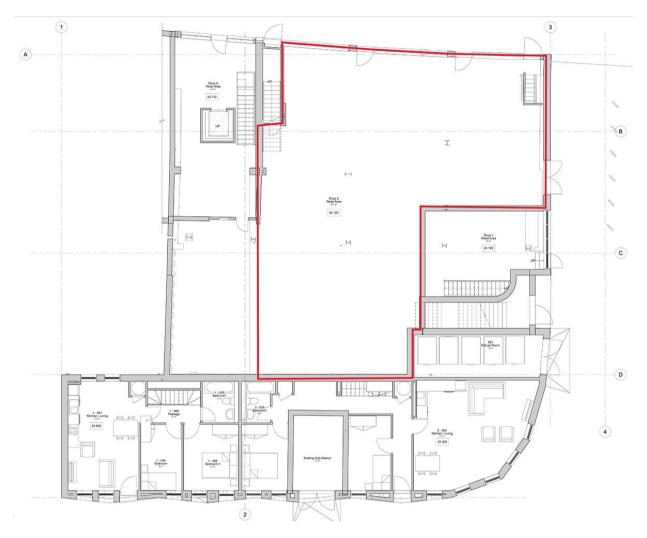

## Floor Areas

The approximate floor areas are:

Ground Floor 4,040 Sq Ft Lower ground 3,583 Sq Ft **Total Net Area: 7,583 Sq. Ft** 

#### **Plans**