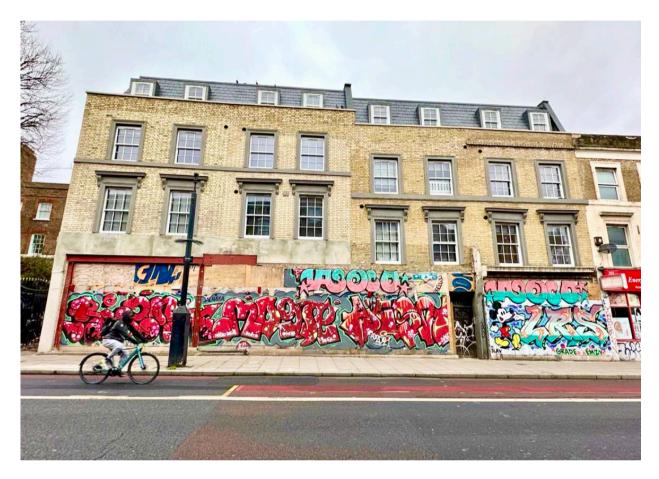

# c7,500ft<sup>2</sup> OF COMMERCIAL PREMISES CLOSE TO WHOLE FOODS AVAILABLE ON NEW LEASE

193-201 STOKE NEWINGTON ROAD N16 8BT

## **Premises**

The premises are in developers shell condition. There are options to split the space in to two units.