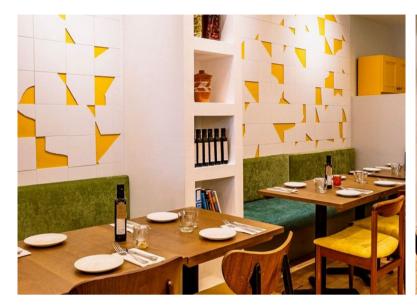

## **Small Fully Fitted Restaurant Lease Assignment**

#### Area

Ground Floor = 750 ft<sup>2</sup>.