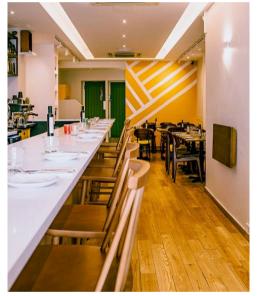

## **Small Fully Fitted Restaurant Lease Assignment**

#### Area

Ground Floor = 750 ft<sup>2</sup>.